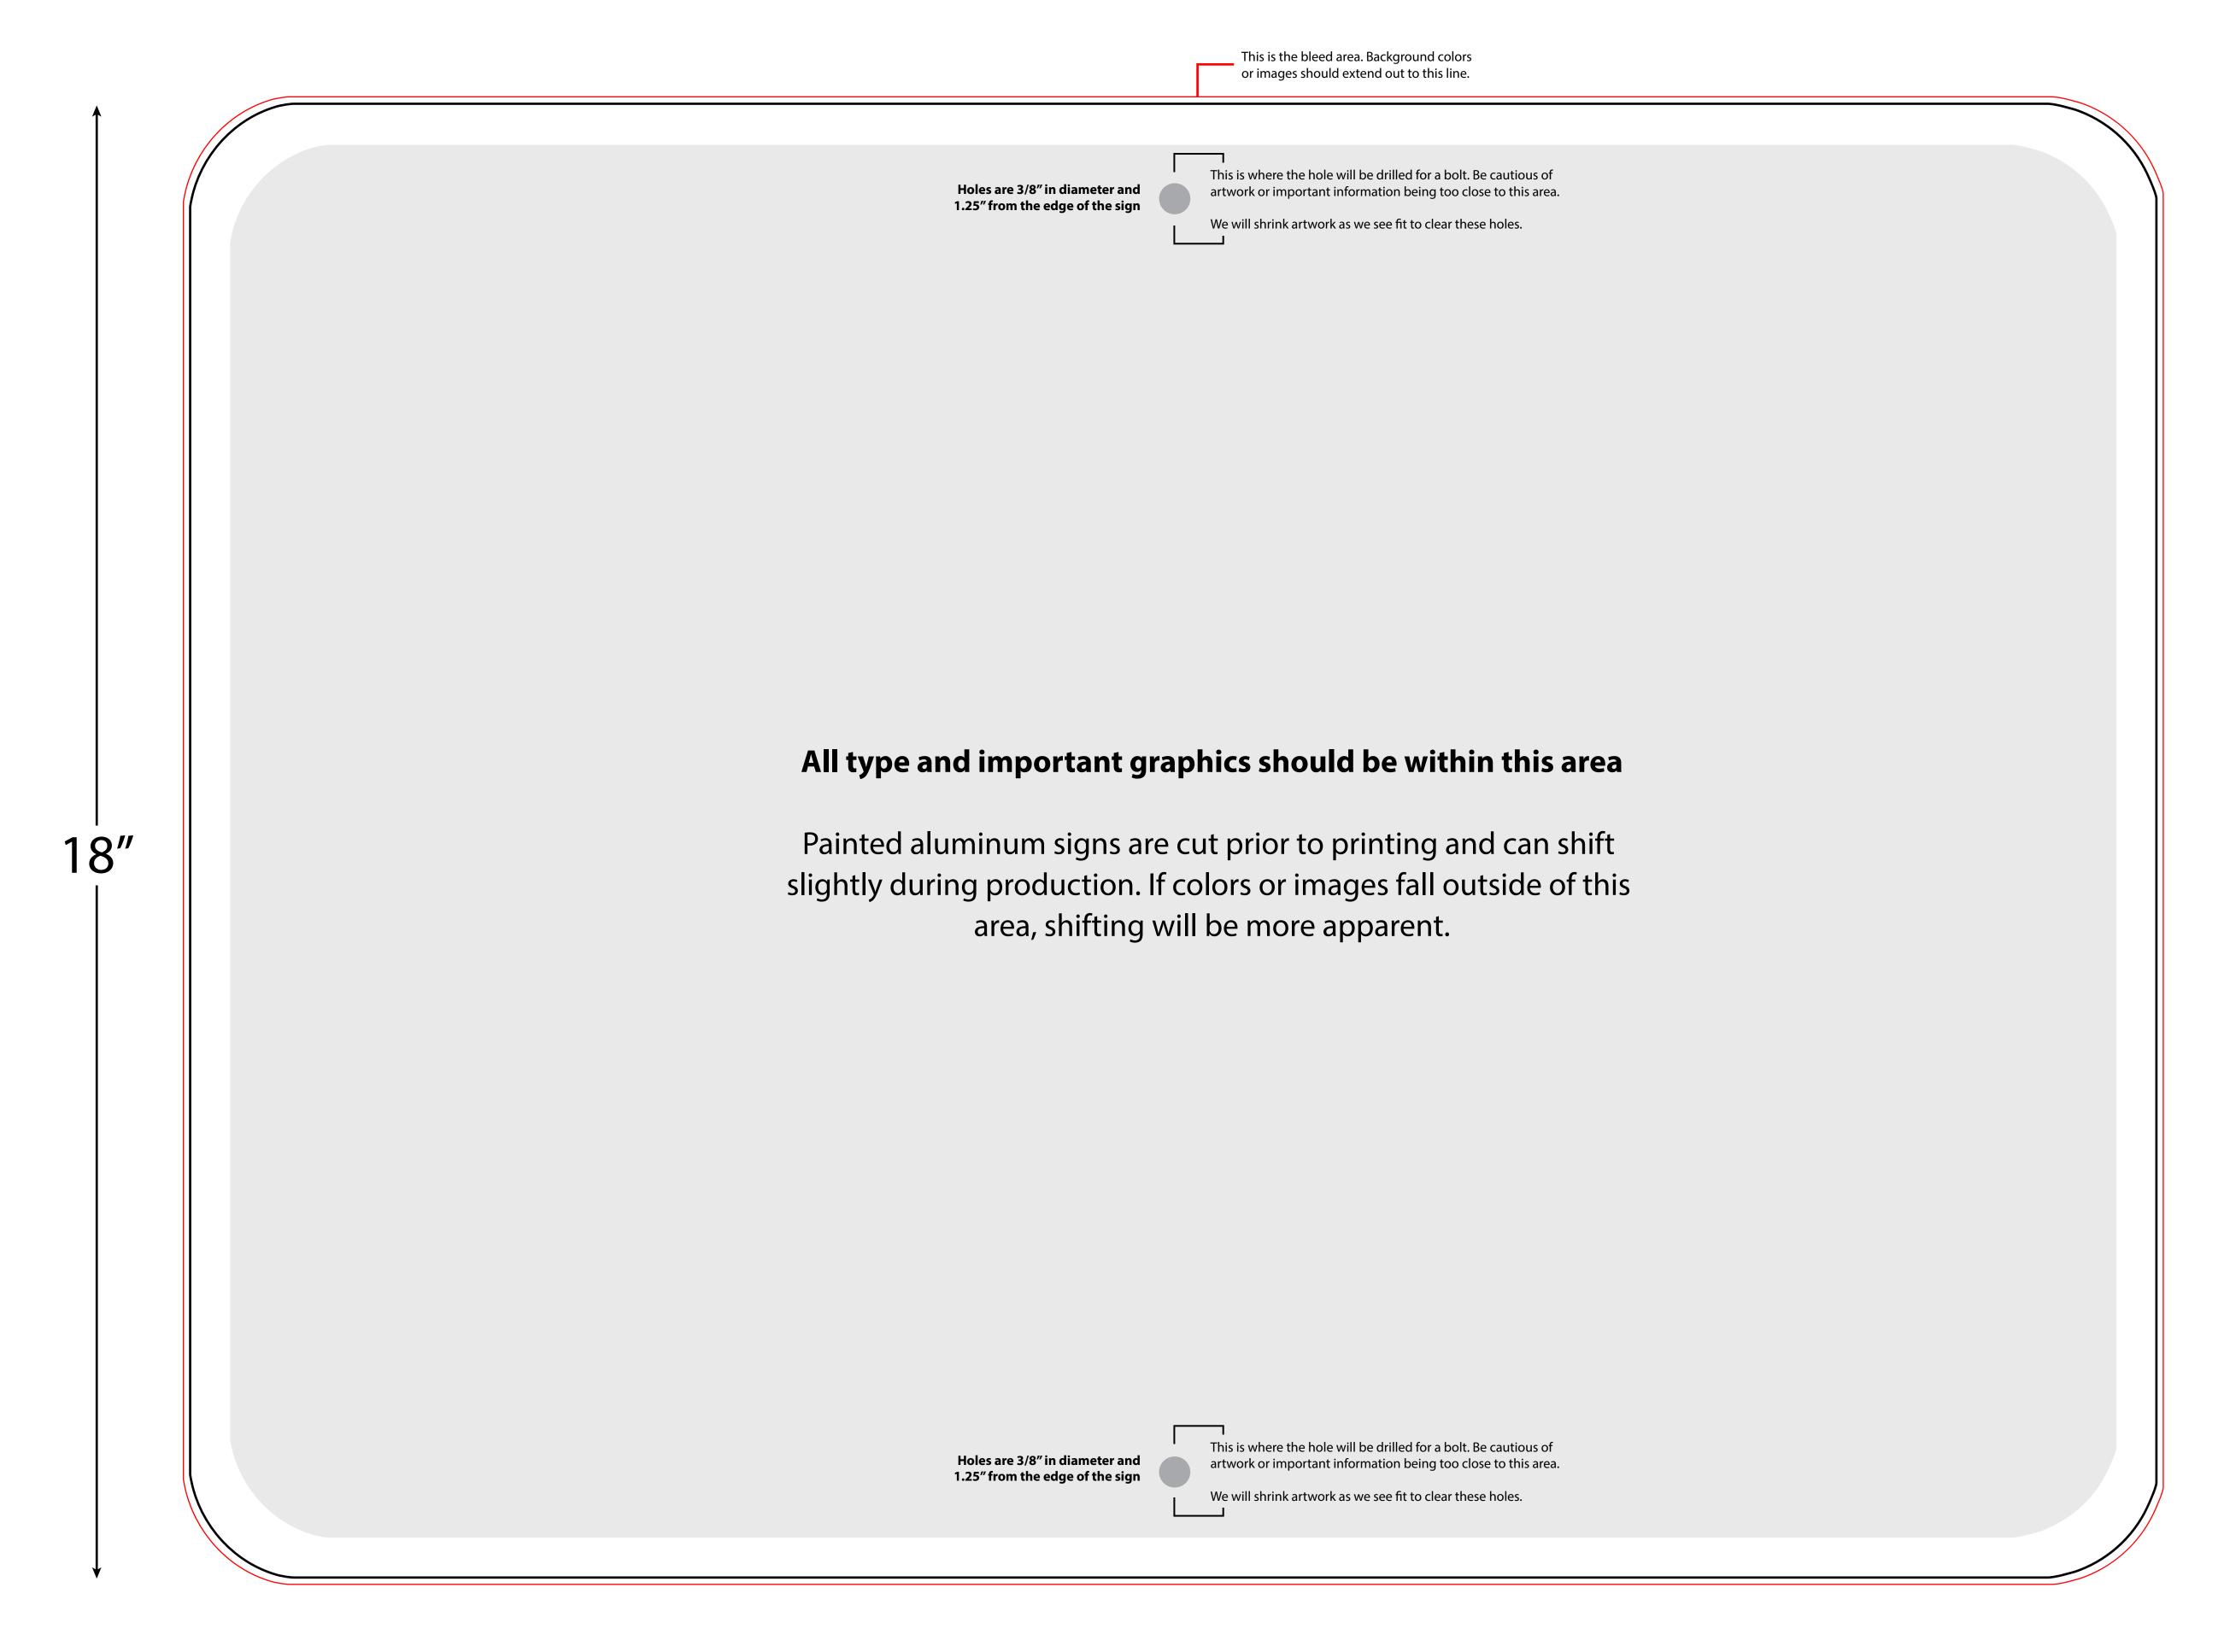

This is where the hole will be drilled for a bolt. Be cautious of artwork or important information being too close to this area.

We will shrink artwork as we see fit to clear these holes.

## All type and important graphics should be within this area

Painted aluminum signs are cut prior to printing and can shift slightly during production. If colors or images fall outside of this area, shifting will be more apparent.

Holes are 3/8" in diameter and 1.25" from the edge of the sign

This is where the hole will be drilled for a bolt. Be cautious of artwork or important information being too close to this area.

We will shrink artwork as we see fit to clear these holes.

This is the bleed area. Background colors or images should extend out to this line.

## 24" x 18" HORIZONTAL SIGN BLANK TEMPLATE